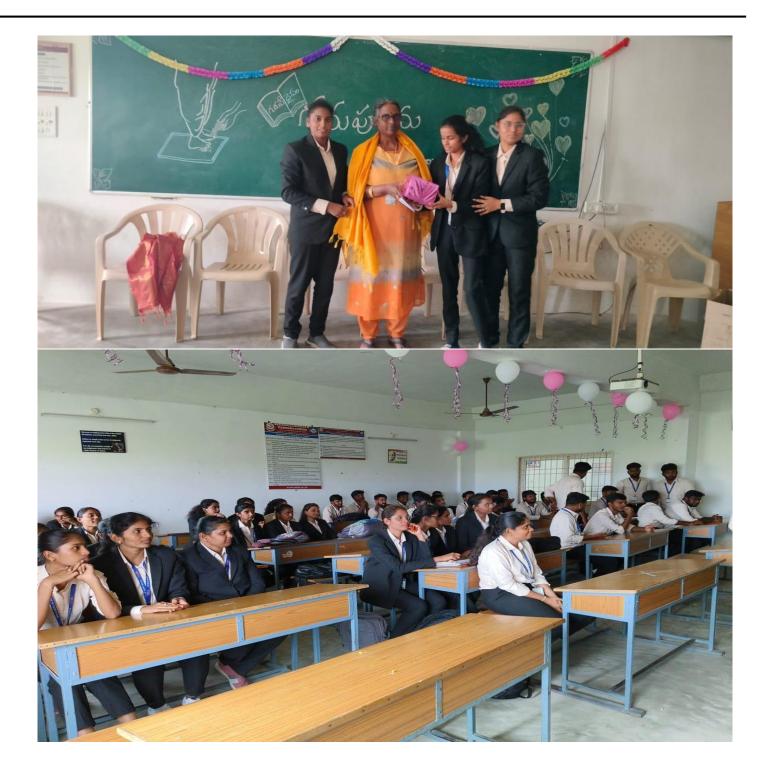

## **GURU POORNIMA CELEBRATIONS ON 21 st JULY 2024**

(UGC-AUTONOMOUS INSTITUTION)

Affiliated to JNTUA, Ananthapuramu & Approved by AICTE, New Delhi NAAC Accredited with A+ Grade,

(UGC-AUTONOMOUS INSTITUTION)