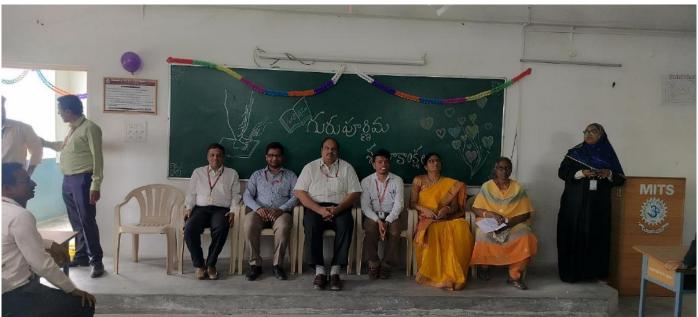

## **GURU POORNIMA CELEBRATIONS ON 21 st JULY 2024**

(UGC-AUTONOMOUS INSTITUTION)

Affiliated to JNTUA, Ananthapuramu & Approved by AICTE, New Delhi NAAC Accredited with A+ Grade,

(UGC-AUTONOMOUS INSTITUTION)