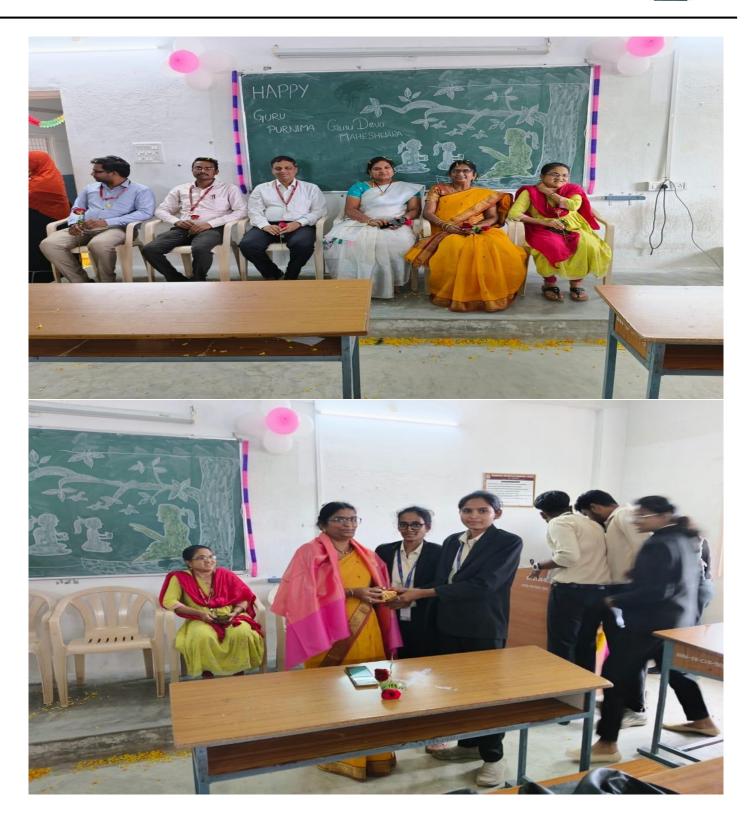

## **GURU POORNIMA CELEBRATIONS ON 21 st JULY 2024**

(UGC-AUTONOMOUS INSTITUTION)

Affiliated to JNTUA, Ananthapuramu & Approved by AICTE, New Delhi NAAC Accredited with A+ Grade,

(UGC-AUTONOMOUS INSTITUTION)