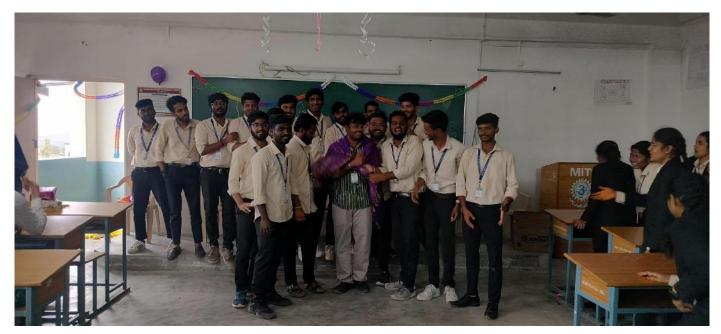

## **GURU POORNIMA CELEBRATIONS ON 21 st JULY 2024**

(UGC-AUTONOMOUS INSTITUTION)

Affiliated to JNTUA, Ananthapuramu & Approved by AICTE, New Delhi NAAC Accredited with A+ Grade,

(UGC-AUTONOMOUS INSTITUTION)