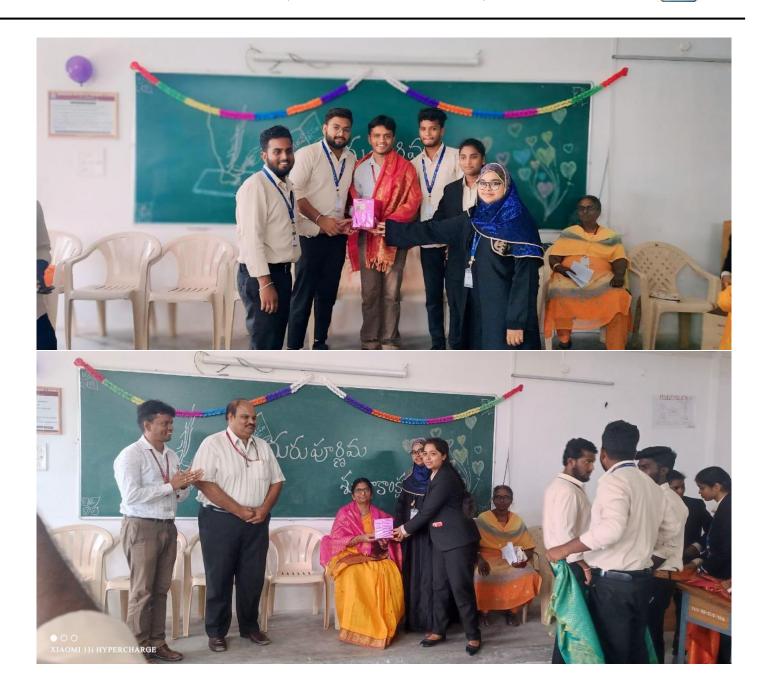

## **GURU POORNIMA CELEBRATIONS ON 21 st JULY 2024**

(UGC-AUTONOMOUS INSTITUTION)

Affiliated to JNTUA, Ananthapuramu & Approved by AICTE, New Delhi NAAC Accredited with A+ Grade,

(UGC-AUTONOMOUS INSTITUTION)